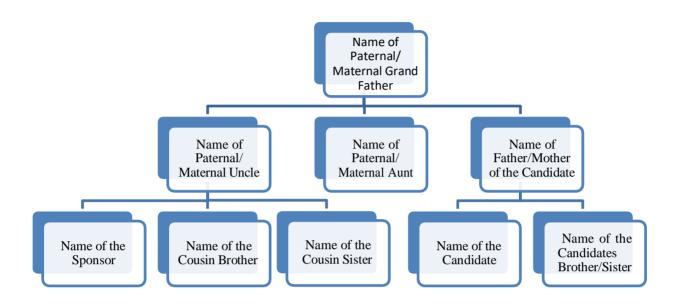

#### My family relationship is as under:

The below given image for Representation Purpose only, the Actual Family tree mayvary according to Relationship of the Candidate and Sponsor.

#### **Family Tree Chart**

Note: Family tree shown above is for representation and will change as per Maternal / Paternal relations/Sponsor's case

It is clearly understood by me that admission of my......(relation) on the basis of the documents and information submitted by me. In case, the information given will found incorrect and/or in case any illegality caused in granting this admission will brought to the notice of the Admissions Regulating Authority at latter point of time I will be fully responsible for any adverse effect of the same. It will be open for the Competent Authority to take appropriate action as deemed fit in this regard.