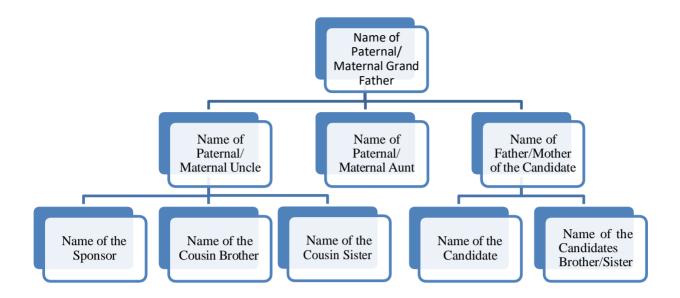

For that I have written this affidavit for shown of my family tree/chart, the details of which are as under:-

My family relationship is as under:

(The below given image for Representation Purpose only, the Actual Family tree may vary according to Relationship of the Candidate and Sponsor. Family tree shown below is for representation and will change as per Maternal / Paternal relations/Sponsor's case)

#### **Family Tree Chart**

It is submitted that the information stated above is correct to the best of my knowledge and also the documents and information evidence submitted by me in this respect. In case, the information given will found incorrect and/or in case any illegality caused in granting this admission will have brought to the notice of the Admissions Regulating Authority at latter point of time I will be fully responsible for any adverse effect of the same. It will be open for the Competent Authority to take appropriate action as deemed fit in this regard.